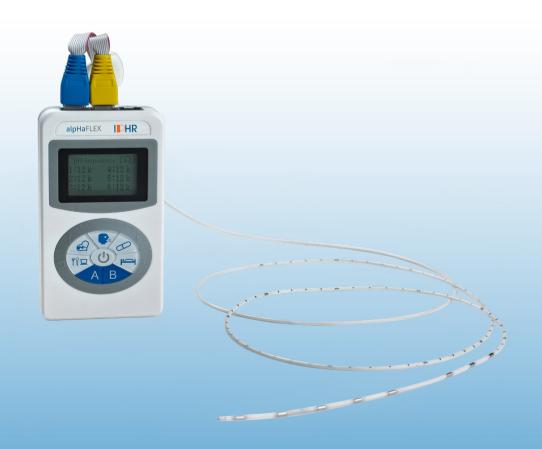

#### Recorder

The catheter recorder had been updated to provide faster response, better sampling speed and improved user experience.

- Ergonomic and compact design
- Faster sampling speed at 50Hz and high precision.
- 6 default record modes and 2 userdefined modes
- Improved calibration procedure and reduced time.
- Calibration sound alert and log.

#### **Catheter**

We provide a wide range of varieties to healthcare professionals. Designed with precision, accessibility and patient comfort in mind, these are your perfect choices to pH and impedance measurement.

- 2-year long shelf life.
- Newly designed, high precision electrodes
- Stiff end to facilitate easier catheter insertion.
- Minimized diameter and flexible materials to ensure patient comfort.
- Customizable length and configurations to your demand.