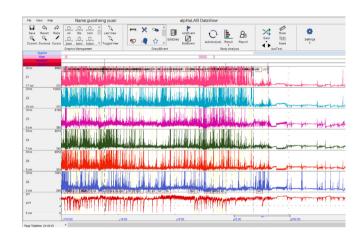

# **Data Analysis Software**

#### **New platform**

#### The latest Lyon Consensus, including PSPW, MNBI, was incoperated.

- Compatible with reflux monitoring catheter and wireless capsule products.
- Support multiple cases under one name.
- Faster and streamlined calibration process.
- Auto-paring and one-click to download.

#### **Editing**

- Powerful auto-analysis that detects events and drastically reduce your editing time.
- Improved data handling and clinical precision.
- Detailed editing choice control over data, event and log.